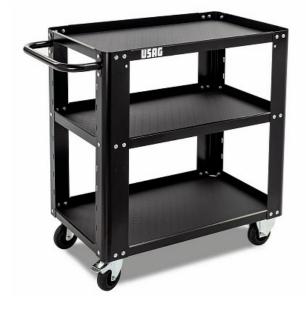

## PROMO

- Model with 3 shelves 770x448 mm
- Shelves covered by 2 mm ABS mats
- 37 mm anti-fall edges on all 3 shelves
- Steel handle Ø 25 mm Sides prepared for side accessories 516
- Two fixed and two swivelling (Ø 100 mm), one of which has a brake
- Supplied disassembled
- · Maximum loading capacity: 200 Kg
- Frame painted, colour red RAL 9005

## Family details

| Code      | LxPxH mm    | Weight kg |   |
|-----------|-------------|-----------|---|
| U05040014 | 901x452x849 | 25        | 1 |

Stanley Black & Decker Italia S.r.l.

Sede legale: Via Energy Park 6 - 20871 Vimercate (MB) Sede operativa: Via Volta 3 - 21020 Monvalle (VA) Italia